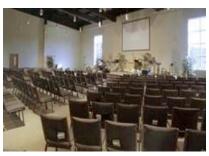

## LAKESIDE FELLOWSHIP UNITED METHODIST CHURCH

Lake Mary, Florida

This design build project consists of the construction of a new 13,000 SF single-story church with associated parking. The freestanding building has an arched front wall, pyramid skylight over narthex and a 28' vaulted ceiling in the multi-purpose room. The building is constructed of masonry unit walls, structural steel beams, columns and joists, metal deck with rigid insulation and architectural standing seam roof. A portion of the building is a pre-engineering building. The building includes office space, classrooms and a multi-purpose room with a capacity of 178 persons.