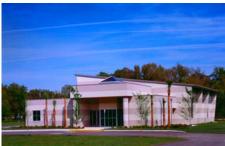

## LAKESIDE FELLOWSHIP UNITED METHODIST CHURCH

Lake Mary, Florida

This design build project consists of the construction of a new 13,000 SF single-story church with associated parking. The freestanding building has an arched front wall, pyramid skylight over narthex and a 28' vaulted ceiling in the multi-purpose room. The building is constructed of masonry unit walls, structural steel beams, columns and joists, metal deck with rigid insulation and architectural standing seam roof. A portion of the building is a pre-engineering building. The building includes office space, classrooms and a multi-purpose room with a capacity of 178 persons.